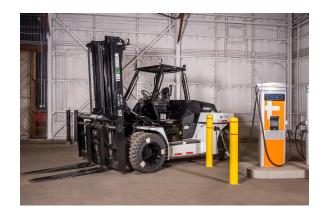

# WIGGINS YARD eBULL

W200/220/260Ye



#### **Chassis Data**



| W200/220/260Ye |      |      |      |      |  |  |
|----------------|------|------|------|------|--|--|
| Α              | В    | С    | D    | E    |  |  |
| 166"           | 102" | 116" | 120" | 182" |  |  |

### **Specifications**

| Model/Capacity:          | W200/220/260Ye        |
|--------------------------|-----------------------|
| OAL (E)                  | 182"                  |
| Wheelbase (D)            | 120"                  |
| Width (B)                | 102"                  |
| Min. Out Turn Radius (A) | 166"                  |
| Fork Dimensions          | 2.5" x 7" x 72"       |
| Weight                   | 29000 / 31000 / 35000 |
|                          |                       |
| Tires - Size/Drive       | 10.00x20              |
| Tire