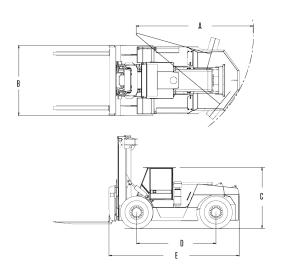

#### **Chassis Data**

| W200/220/260Ye |      |      |      |      |  |  |
|----------------|------|------|------|------|--|--|
| Α              | В    | С    | D    | E    |  |  |
| 166"           | 102" | 116" | 120" | 182" |  |  |

### **Specifications**

| Model/Capacity:          | W200/220/260Ye        |
|--------------------------|-----------------------|
| OAL (E)                  | 182"                  |
| Wheelbase (D)            | 120"                  |
| Width (B)                | 102"                  |
| Min. Out Turn Radius (A) | 166"                  |
| Fork Dimensions          | 2.5" x 7" x 72"       |
| Weight                   | 29000 / 31000 / 35000 |
|                          |                       |
| Tires - Size/Drive       | 10.00x20              |
| Tires - Size/Drive       | 10.00x20              |